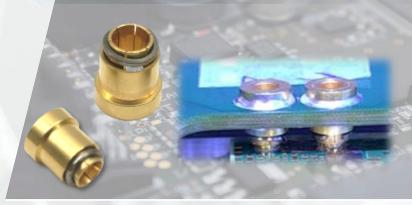

## **UltraWatts PCB CONTACTS**

**VITA 47 Tested**, up to 150A continuous Optional: Press Fit PCB contact interface available