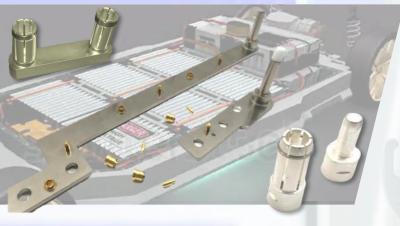

## **BUSBAR TERMINATION**

Robust Design for direct insertion with low contact resistance/impedance

Several sizes of contacts (up to 600A continuous)

Modular CIRCULAR CONNECTORS Power & Hybrid configuration Up to 10 000 mating & un-mating cycles 1000A / -55°C to 155°C / IP67