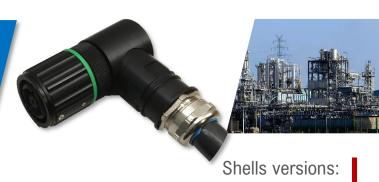

# Several configurations

 From single power pole to hybrid power and signal

Shells versions: Aluminum (standard), Stainless Steel, and Plastic