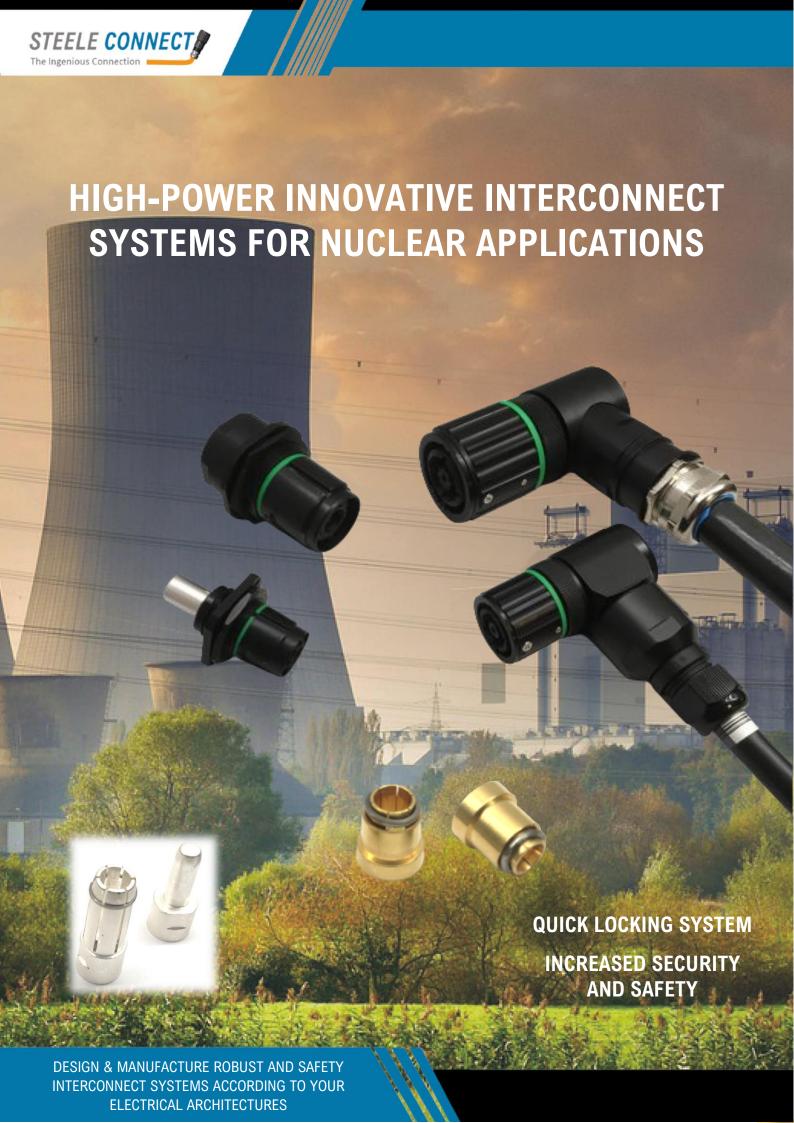

## **ENVIRONMENTAL PERFORMANCES**

- Operation Temperature
- IP67 Waterproof

#### 4 connectors sizes:

 300, 400, 600 and 700 according to current rating and layouts