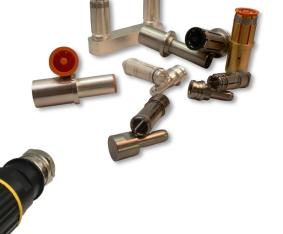

# Several configurations

 From single power pole to hybrid power and signal

Shells versions: Aluminum (standard), Stainless Steel, and Plastic