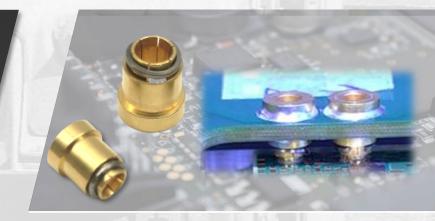

## **UltraWatts PCB CONTACTS**

**VITA 47 Tested**, up to 150A continuous Optional: Press Fit PCB contact interface available

Modular CIRCULAR CONNECTORS Power & Hybrid configuration Up to 10 000 mating & un-mating cycles 1000A / -55°C to 155°C / IP67